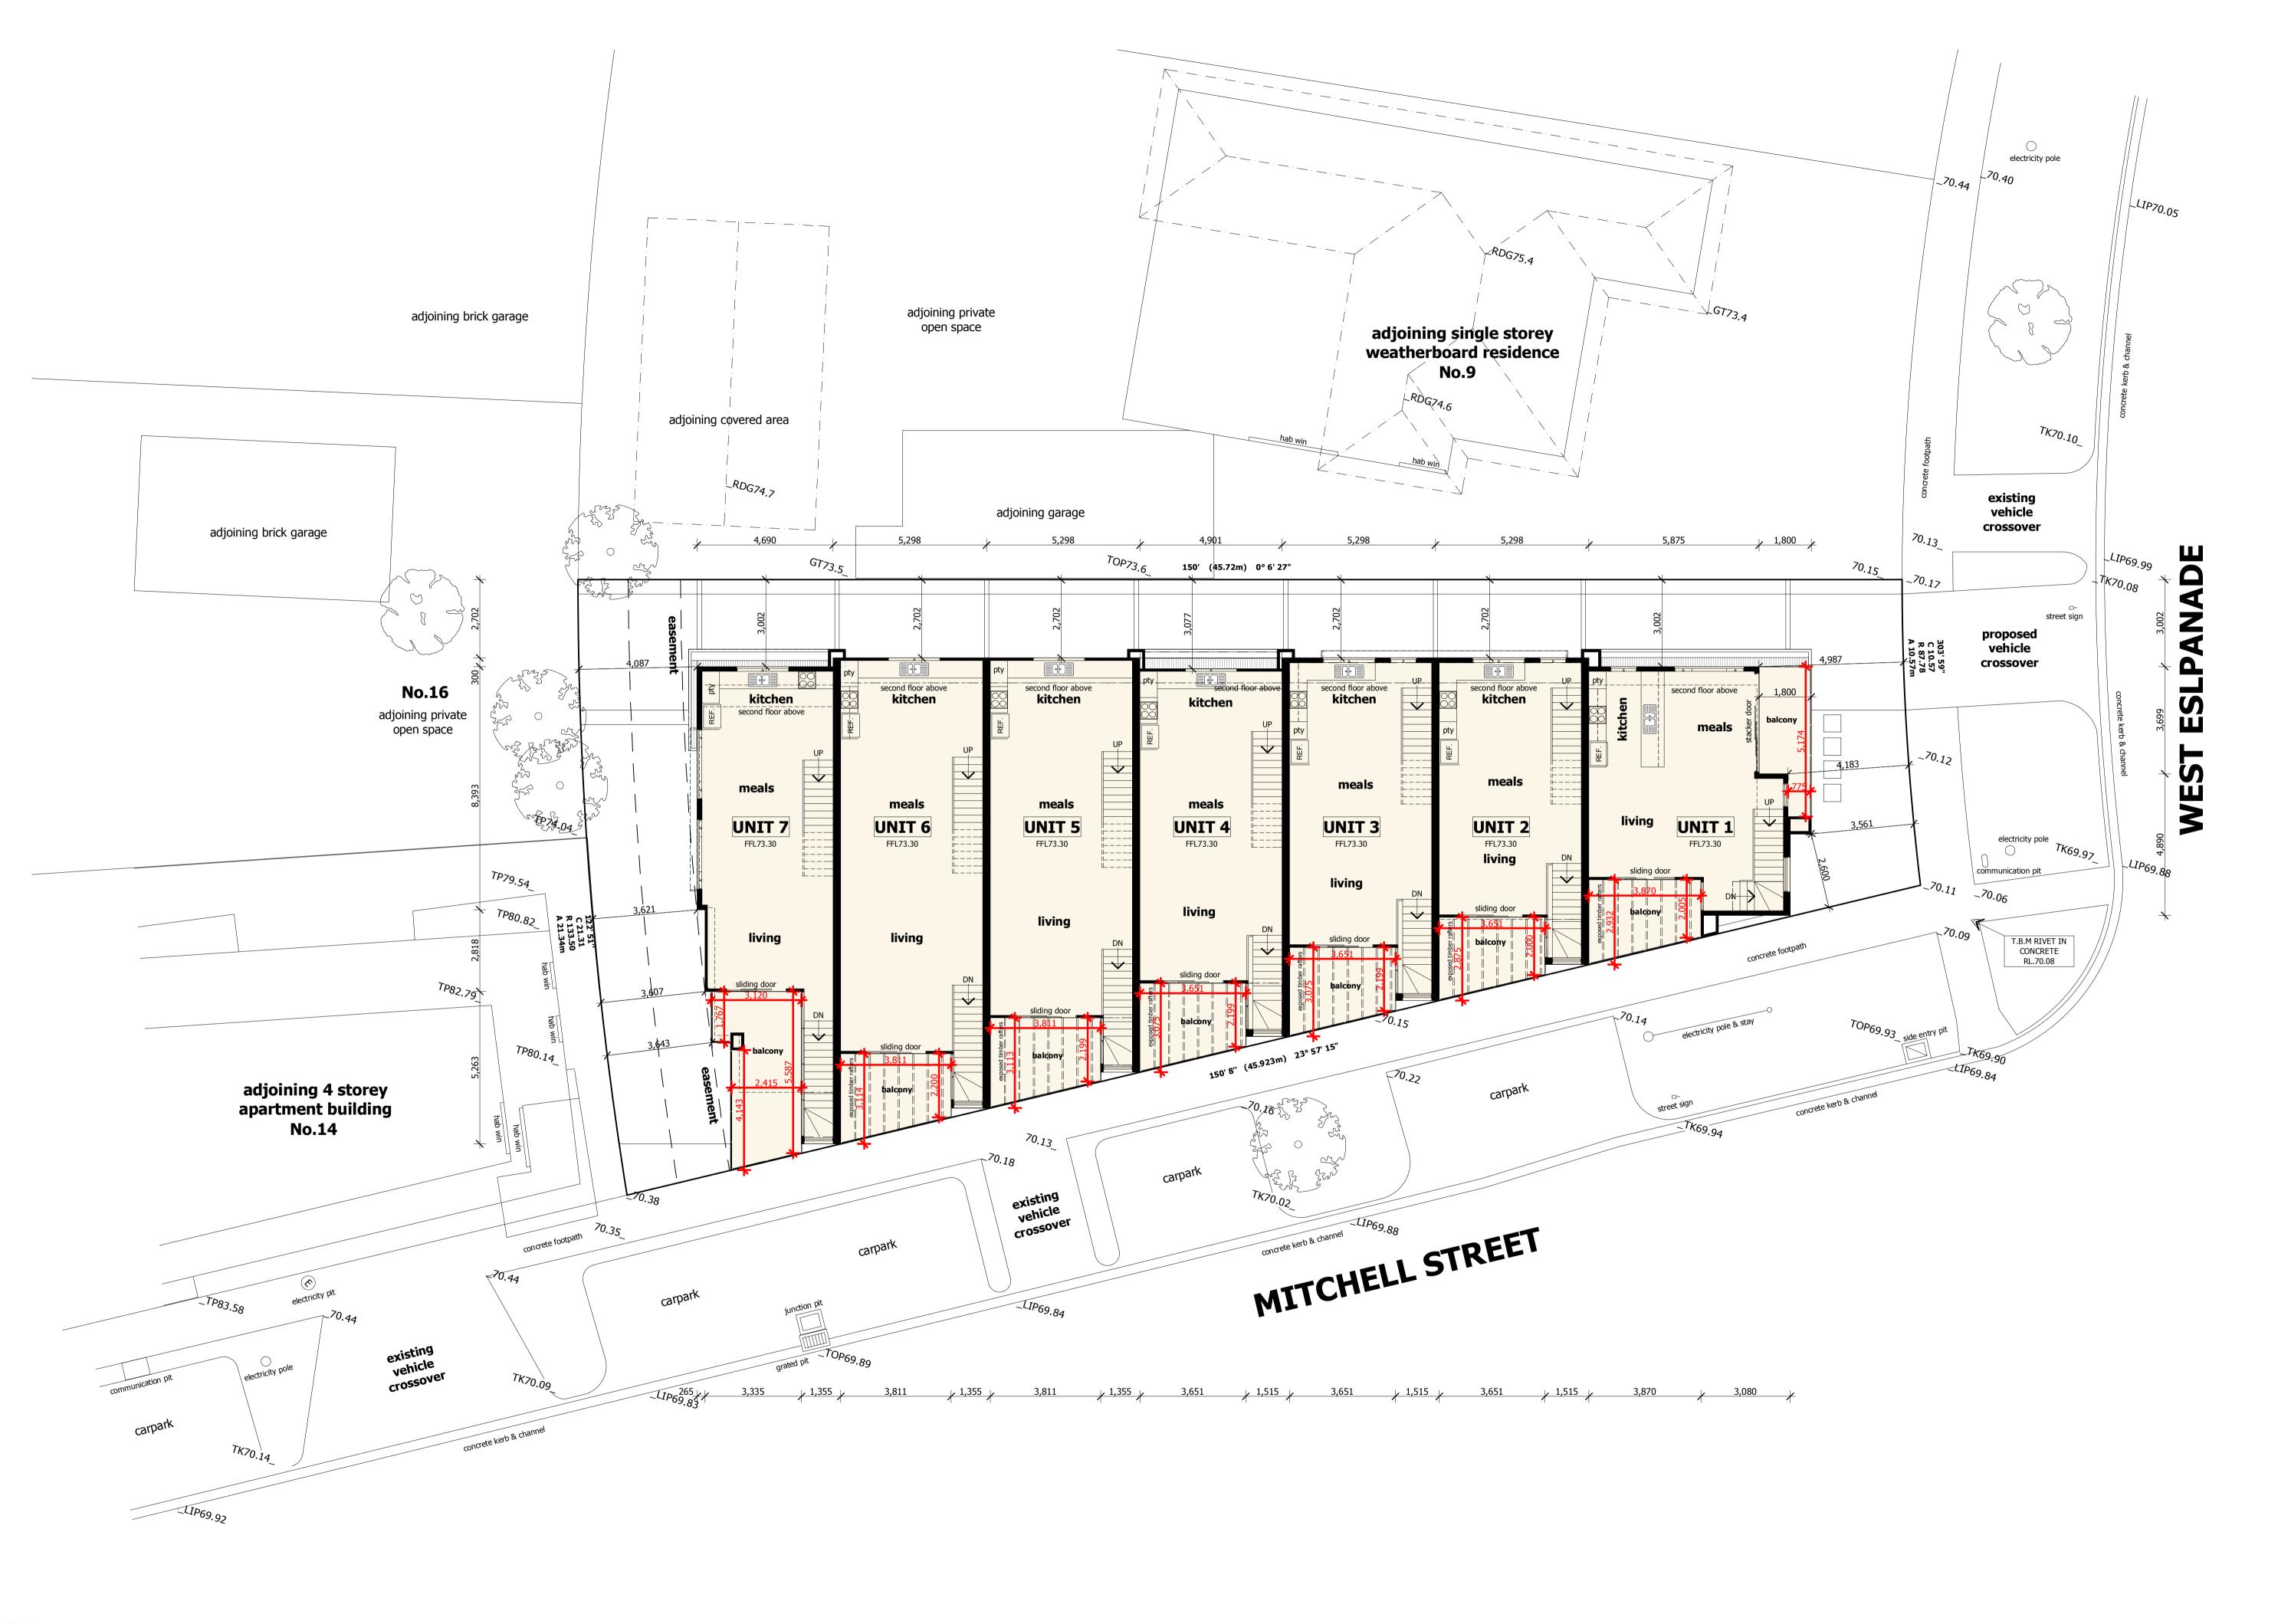

7 WEST ESPLANADE ST ALBANS, VIC 3021 job no: 8882336 date: 12/18/2019

**PLANS** sheet: AO4

XPRESSEUILDING

2/79 Main Road West St. Albans VIC 3021 P: 03 9310 8800

Xpress Building Design date amendments:

www.xpressbuildingdesign.com.au info@xpressbuildingdesign.com.au © copyright 2019 these drawings are not to be copied in part or in whole without the written consent of the author