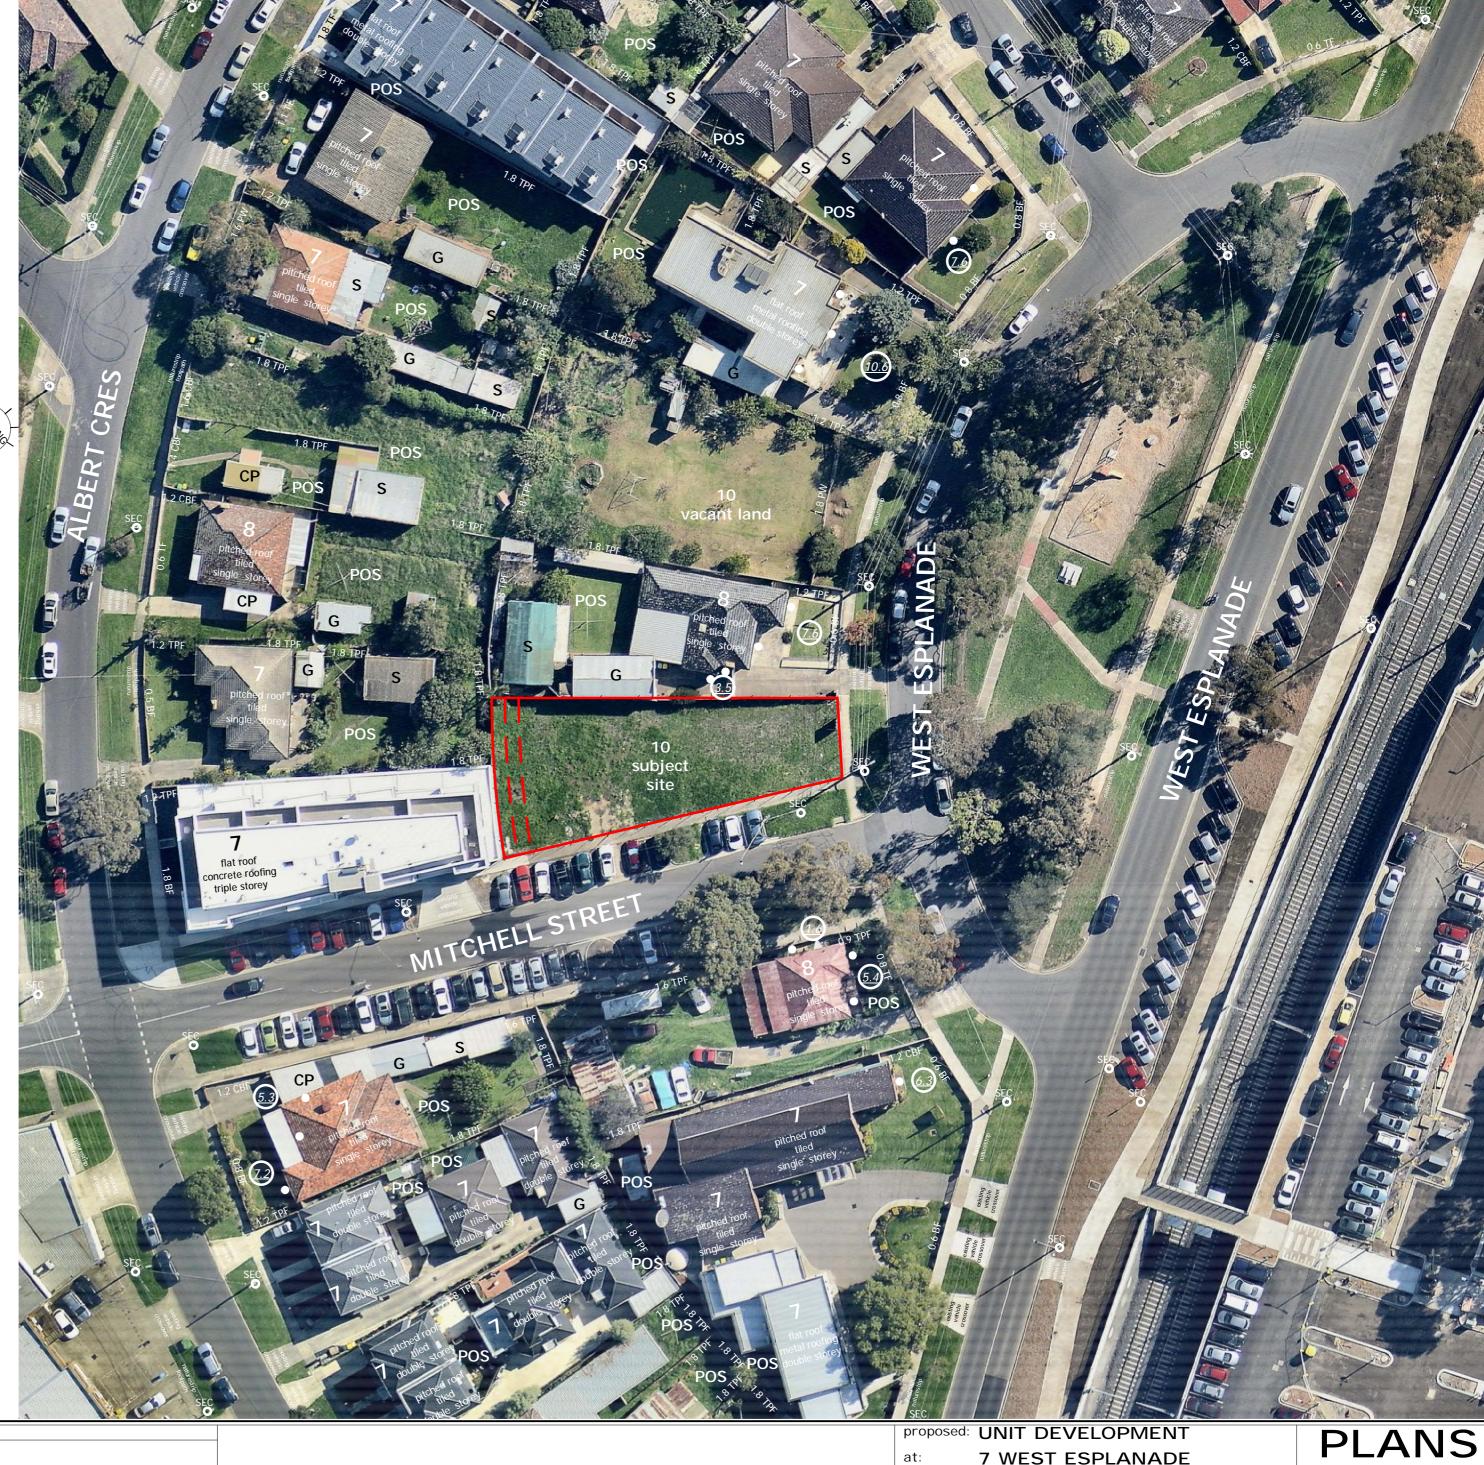

## LEGEND 1. NOISE DIRECTION 2. CBD 18.7 km 3. SCHOOL 350m 4. PUBLIC TRANSPORT 300m 5. PARKLAND 14m 6. SHOPS 240m 7. ADJOINING B/V RES 8. ADJOINING W/B RES 9. ADJOINING SHED 10. VACANT LAND 11. A.C.SHEETING CP. CARPORT **G**. GARAGE TPF. TIMBER PAILING FENCE CBF. COLOURBOND FENCE PW. POST & WIRE FENCE SF STEEL FENCE **BF** BRICK FENCE > EXISTING VEHICLE CROSSING P.O.S PRIVATE OPEN SPACE HABITABLE ROOM WINDOWS

## NEIGHBOURHOOD & SITE DESCRIPTION SCALE 1:500

Xpress Building Design date amendments: 2/79 Main Road West St. Albans VIC 3021 P: 03 9310 8800 F: 03 9310 8080 m 0403 063 917 www.xpressbuildingdesign.com.au info@xpressbuildingdesign.com.au © copyright 2019 these drawings are not to be copied in part or in whole without the written consent of the author

7 WEST ESPLANADE ST ALBANS, VIC 3021

8882336 date: 12/18/2019

CP. CARPORT

G. GARAGE

TPF. TIMBER PAILING FENCE

CBF. COLOURBOND FENCE

PW. POST & WIRE FENCE

SF STEEL FENCE