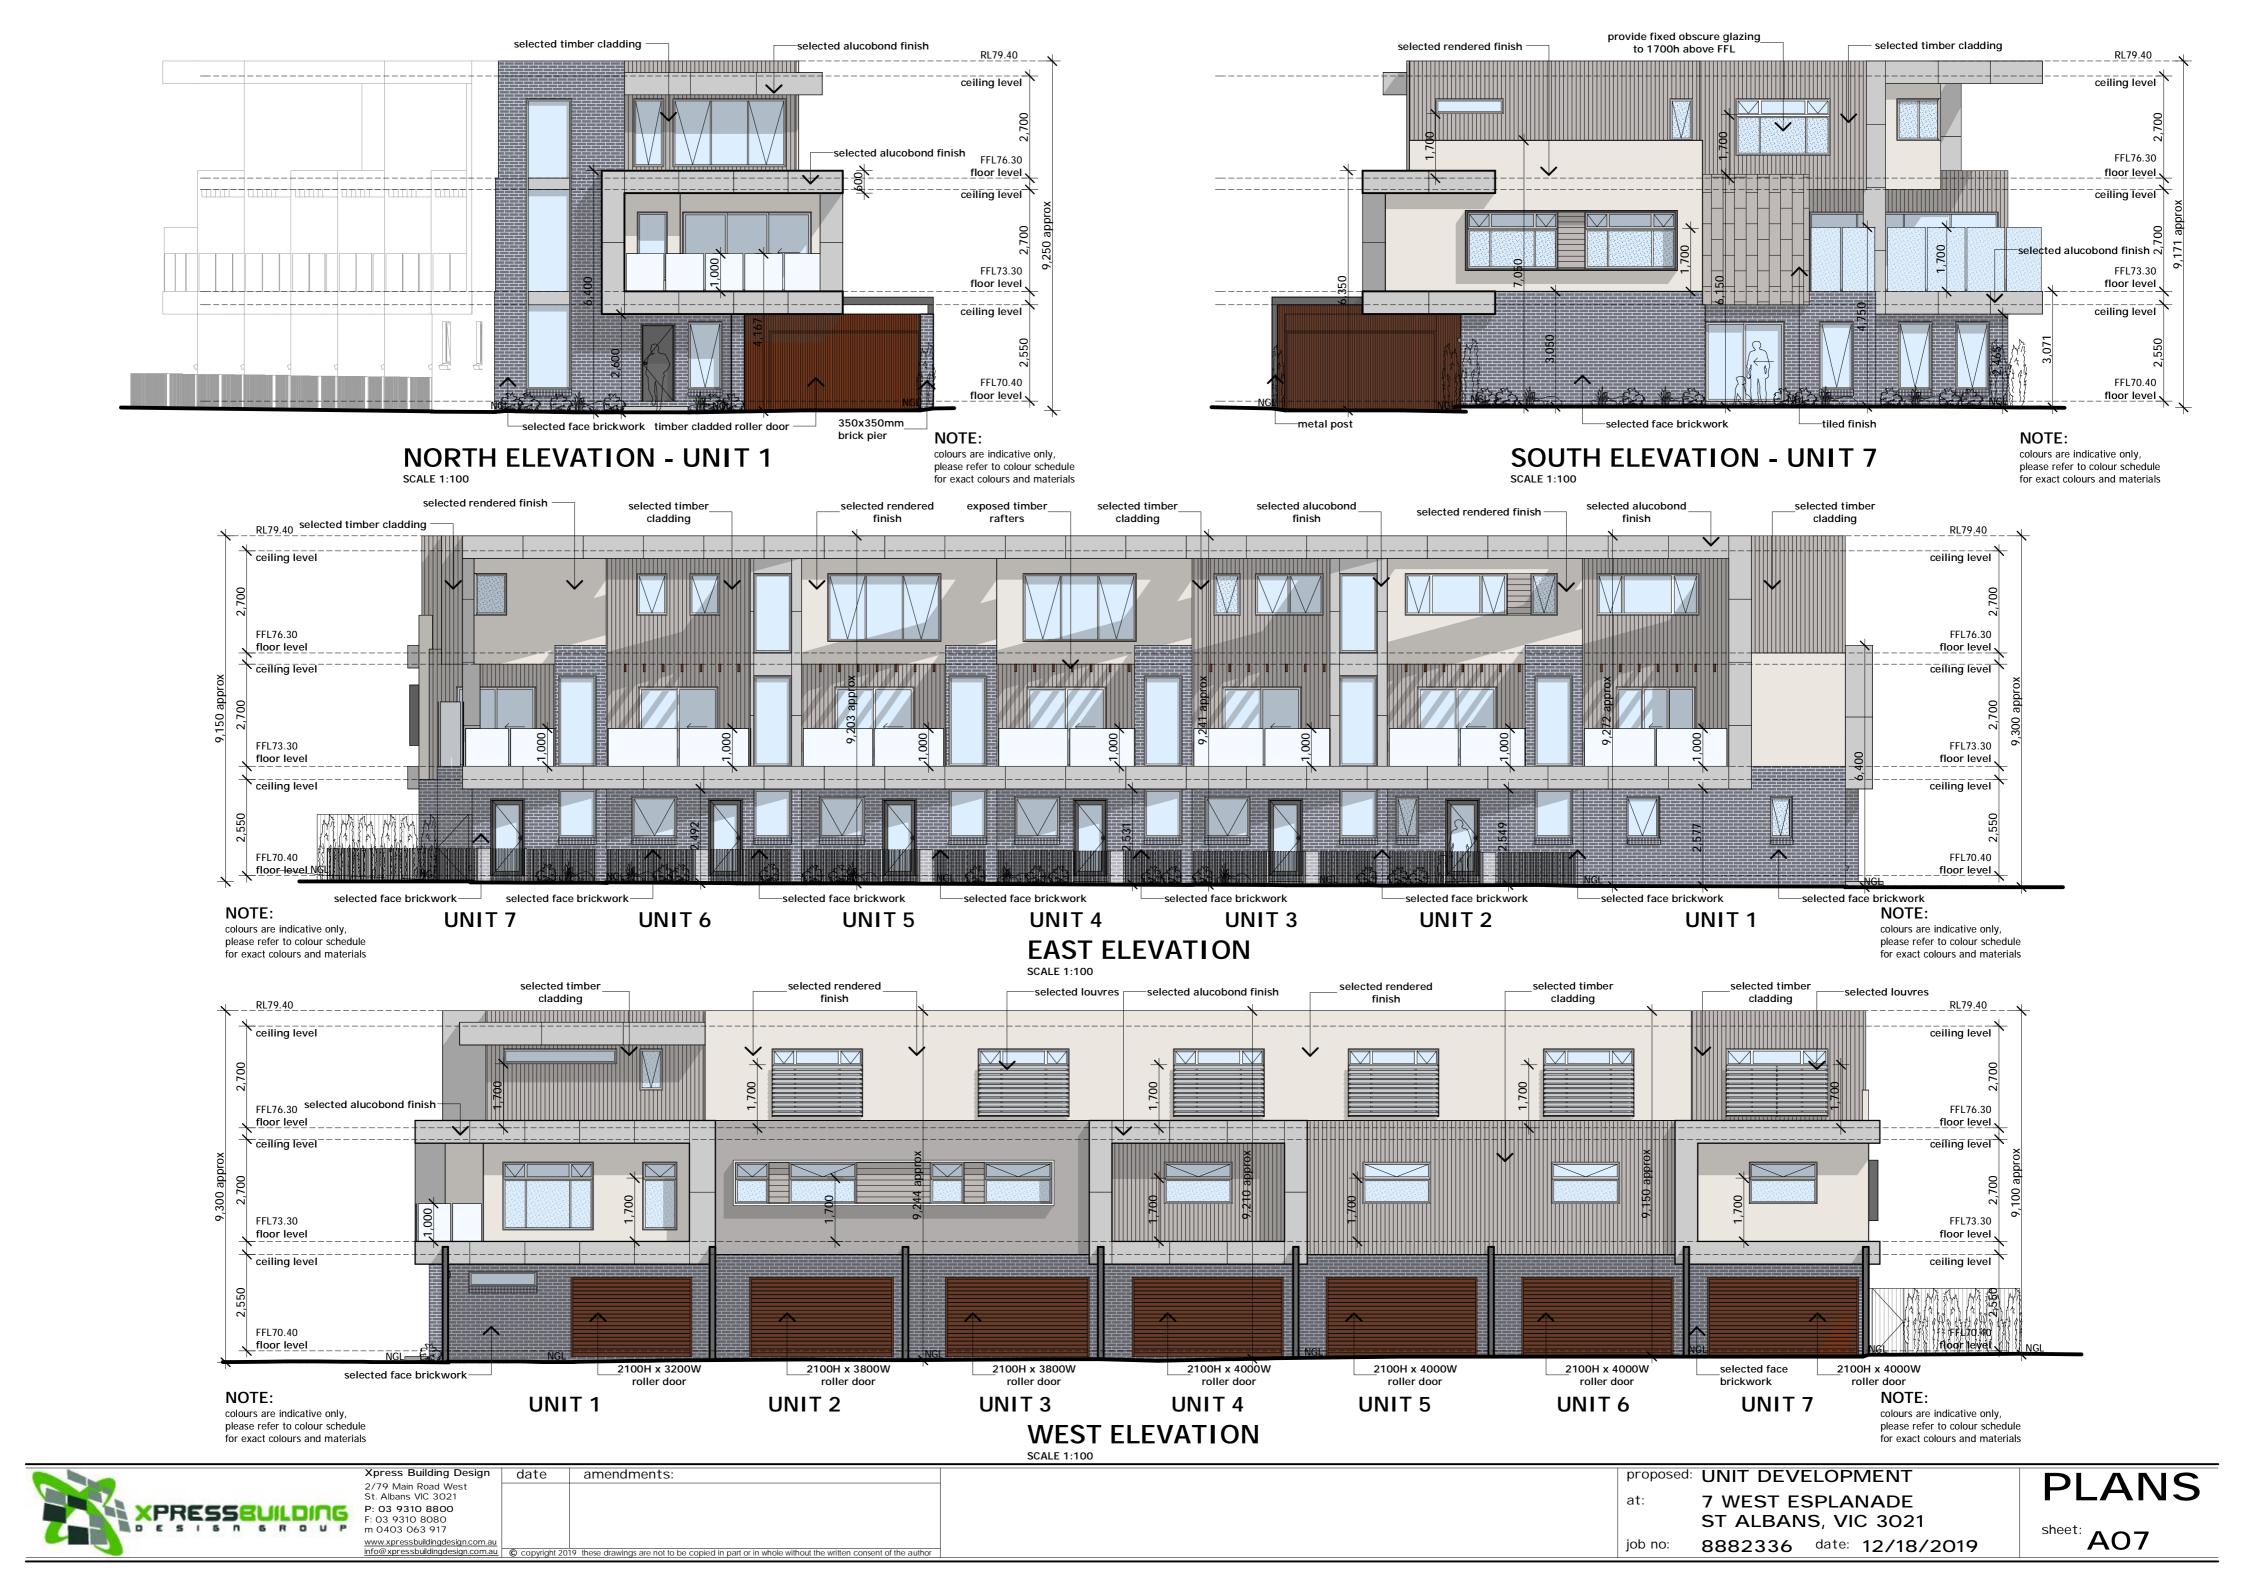

at: 7 WEST ESPLANADE ST ALBANS, VIC 3021

job no: 8882336 date: 12/18/2019

**PLANS** 

P: 03 9310 8800 F: 03 9310 8080 m 0403 063 917 www.xpressbuildingdesign.com.au info@xpressbuildingdesign.com.au © copyright 2019 these drawings are not to be copied in part or in whole without the written consent of the author job no: