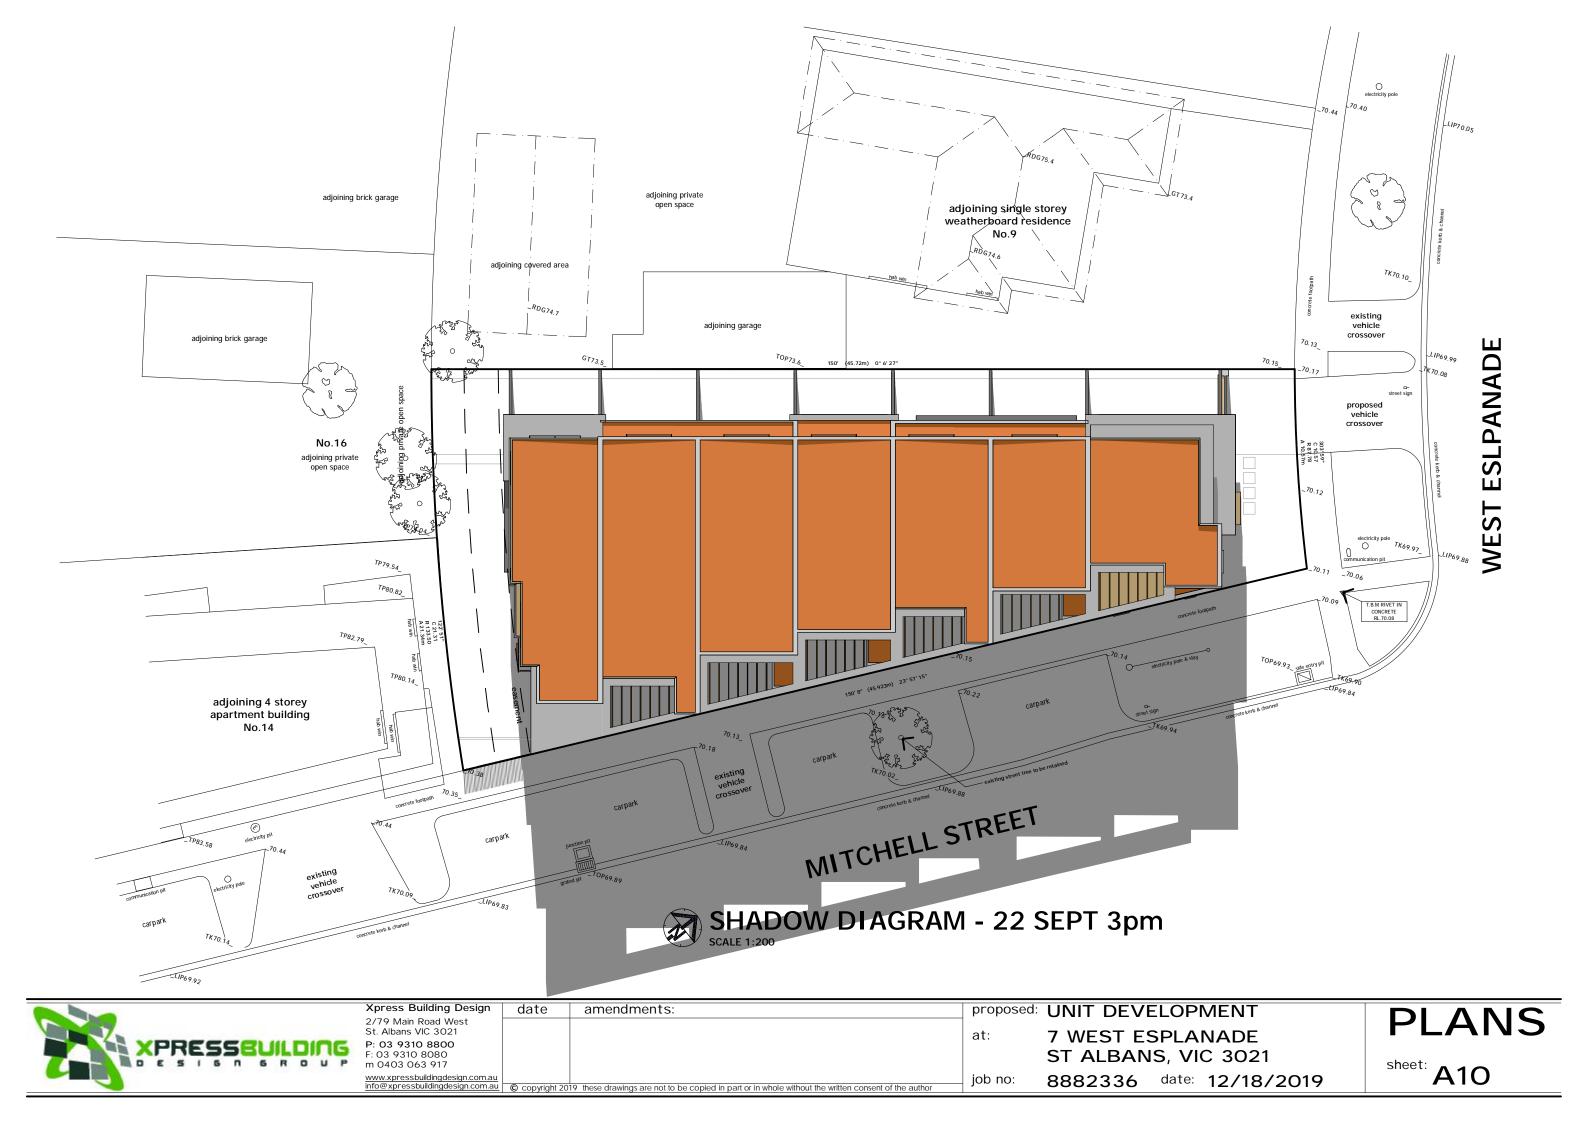

Xpress Building Design
2/79 Main Road West
St. Albans VIC 3021
P: 03 9310 8800
F: 03 9310 8080
m 0403 063 917 amendments:

proposed: UNIT DEVELOPMENT 7 WEST ESPLANADE ST ALBANS, VIC 3021 job no: 8882336 date: 12/18/2019