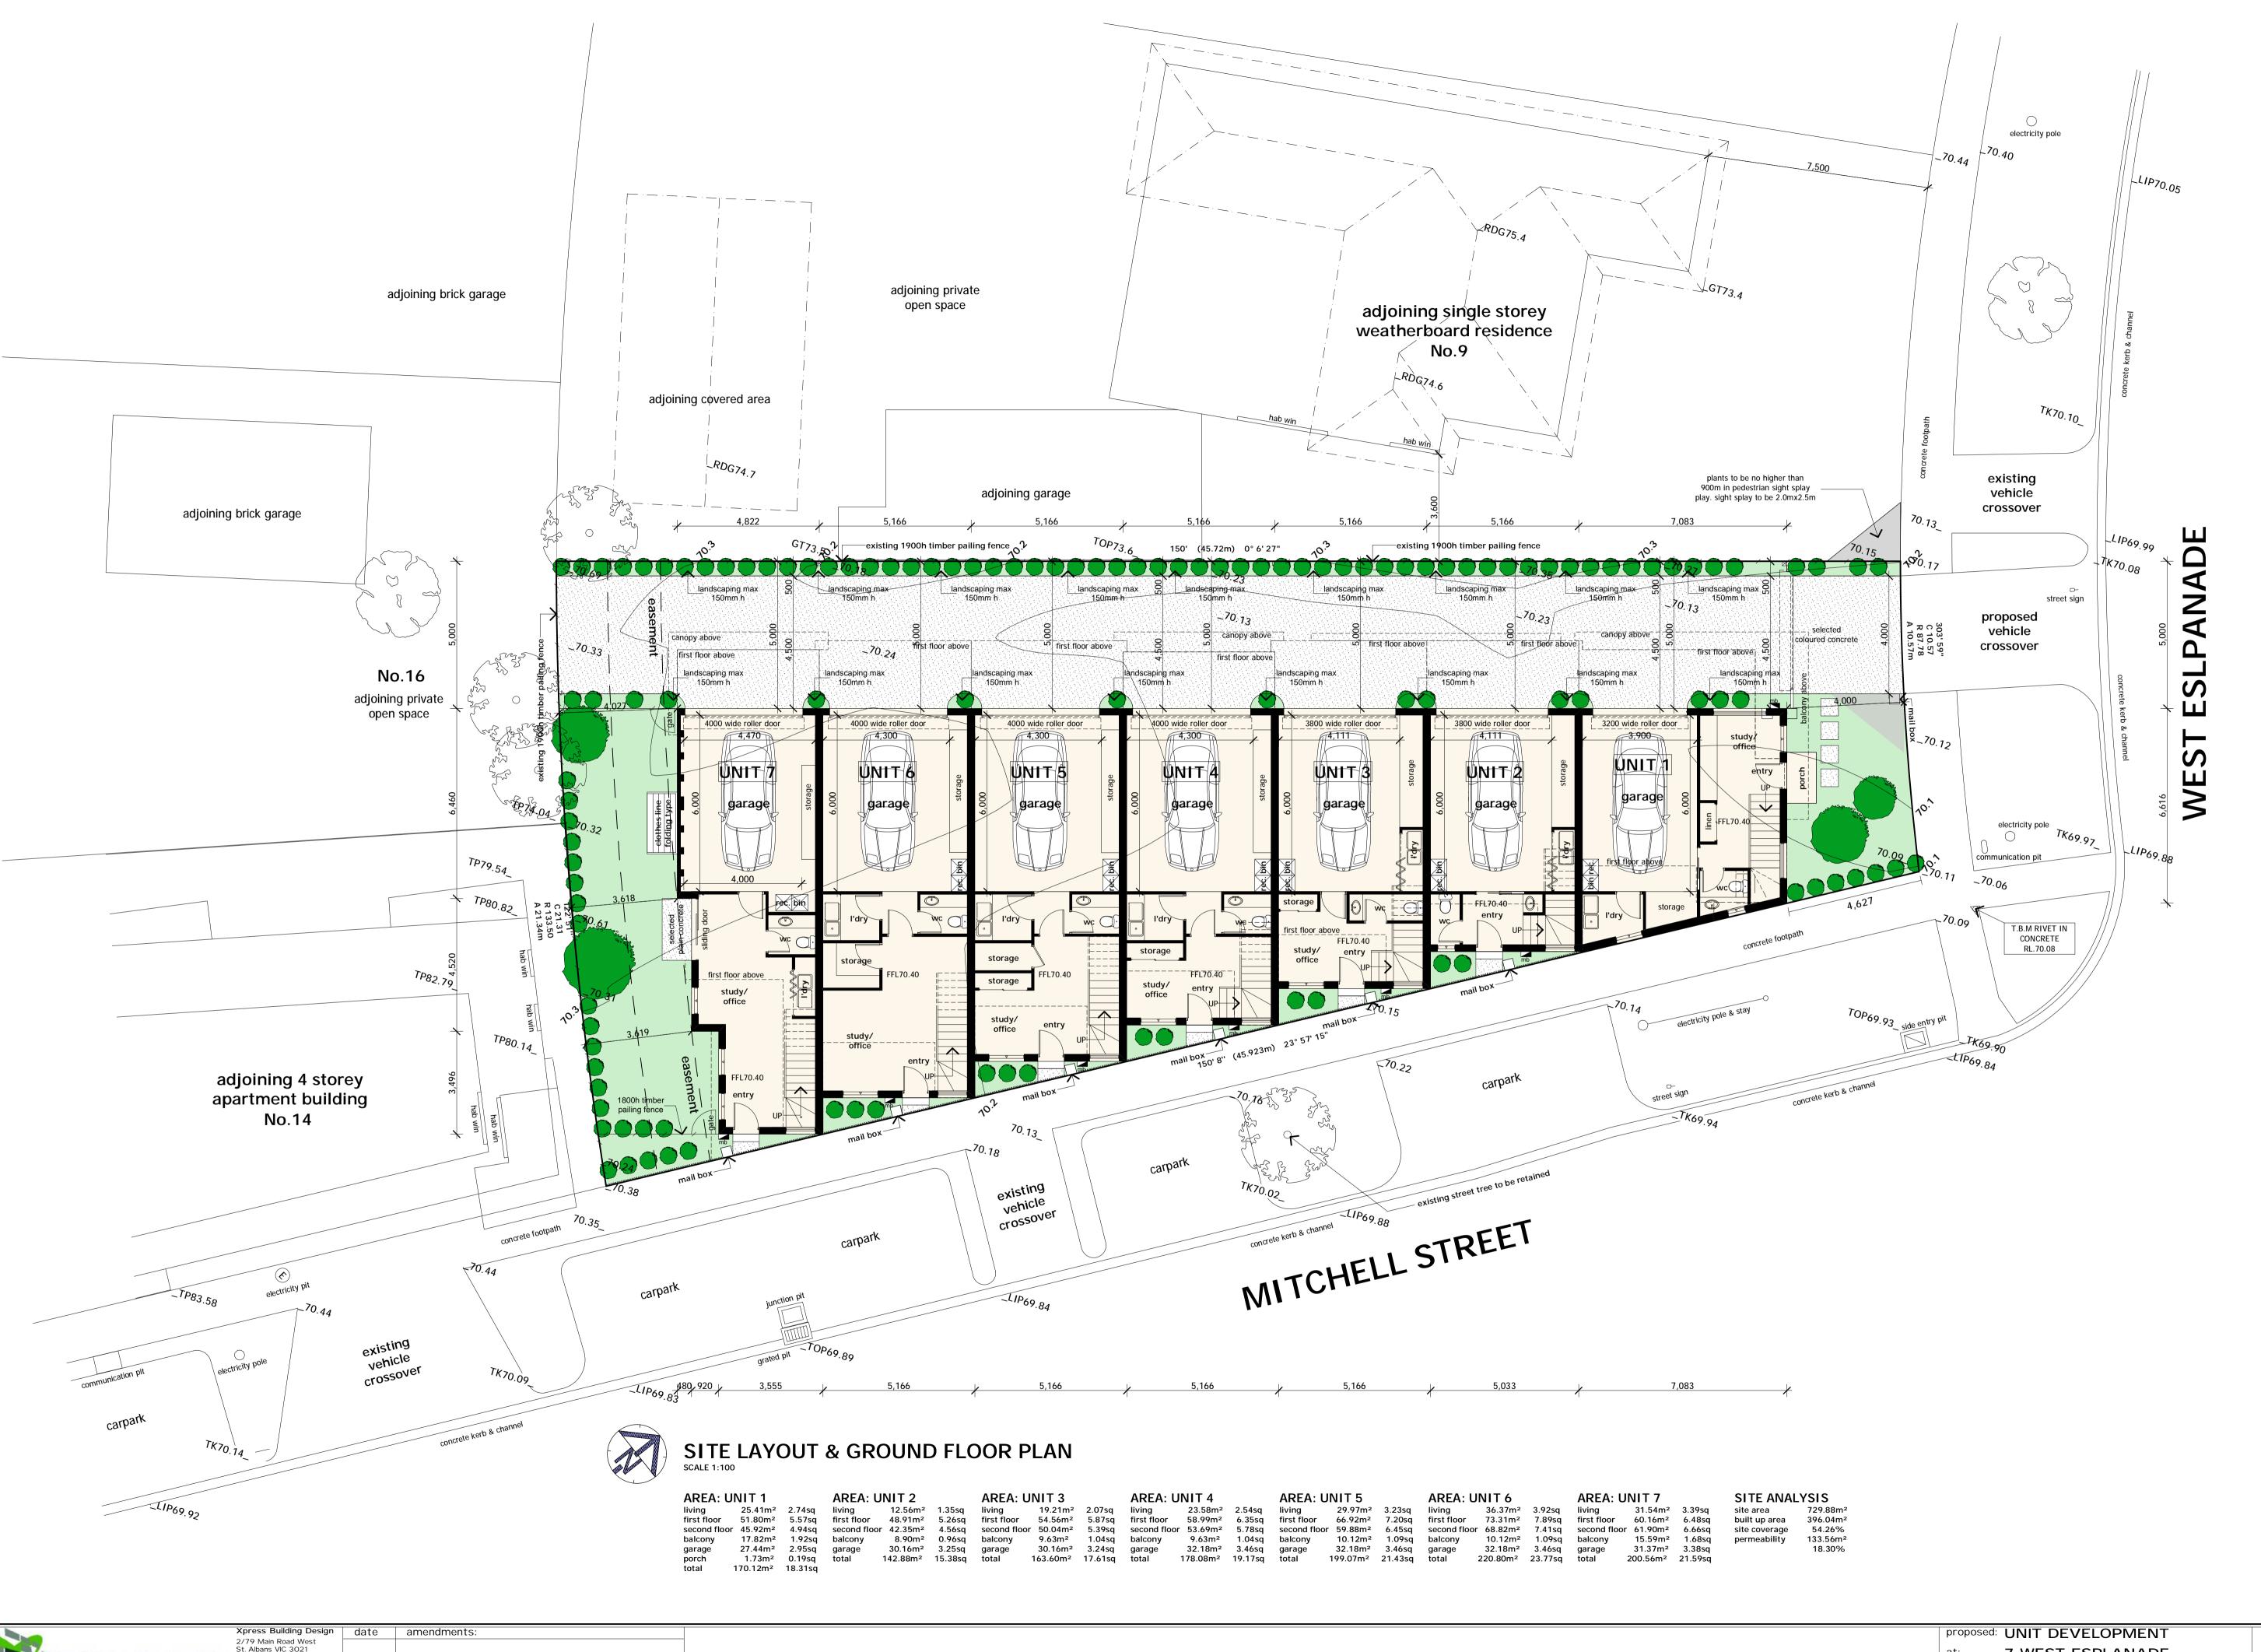

7 WEST ESPLANADE ST ALBANS, VIC 3021 job no: 8882336 date: 12/18/2019

**PLANS** sheet: AO4

XPRESSEUILDING

2/79 Main Road West St. Albans VIC 3021 P: 03 9310 8800

Xpress Building Design date amendments:

www.xpressbuildingdesign.com.au info@xpressbuildingdesign.com.au © copyright 2019 these drawings are not to be copied in part or in whole without the written consent of the author