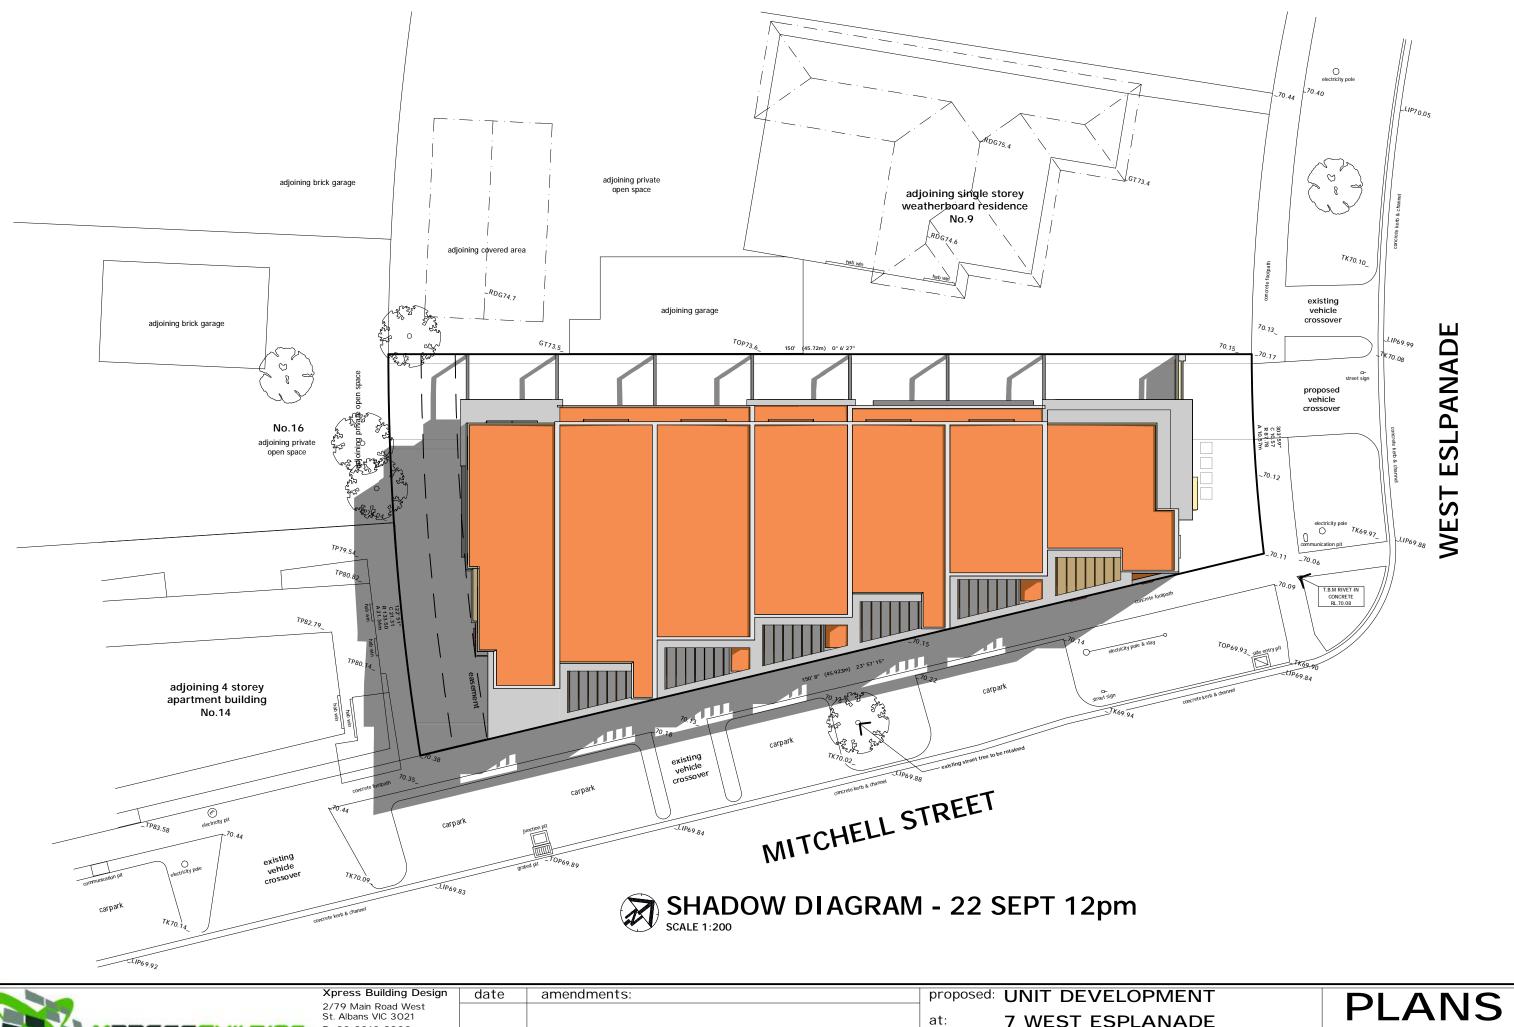

proposed: UNIT DEVELOPMENT 7 WEST ESPLANADE ST ALBANS, VIC 3021 job no: **8882336** date: **19/12/2019** 

XPRESSEUILDING www.xpressbuildingdesign.com.au info@xpressbuildingdesign.com.au © copyright 2019 these drawings are not to be copied in part or in whole without the written consent of the author