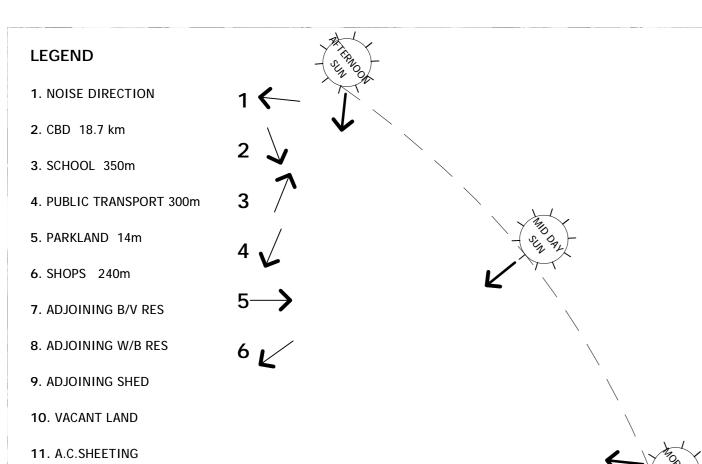

## LEGEND 1. NOISE DIRECTION 2. CBD 18.7 km 3. SCHOOL 350m 4. PUBLIC TRANSPORT 300m 5. PARKLAND 14m 6. SHOPS 240m 7. ADJOINING B/V RES 8. ADJOINING W/B RES 9. ADJOINING SHED 10. VACANT LAND 11. A.C.SHEETING CP. CARPORT **G**. GARAGE TPF. TIMBER PAILING FENCE CBF. COLOURBOND FENCE PW. POST & WIRE FENCE SF STEEL FENCE **BF** BRICK FENCE > EXISTING VEHICLE CROSSING P.O.S PRIVATE OPEN SPACE HABITABLE ROOM WINDOWS