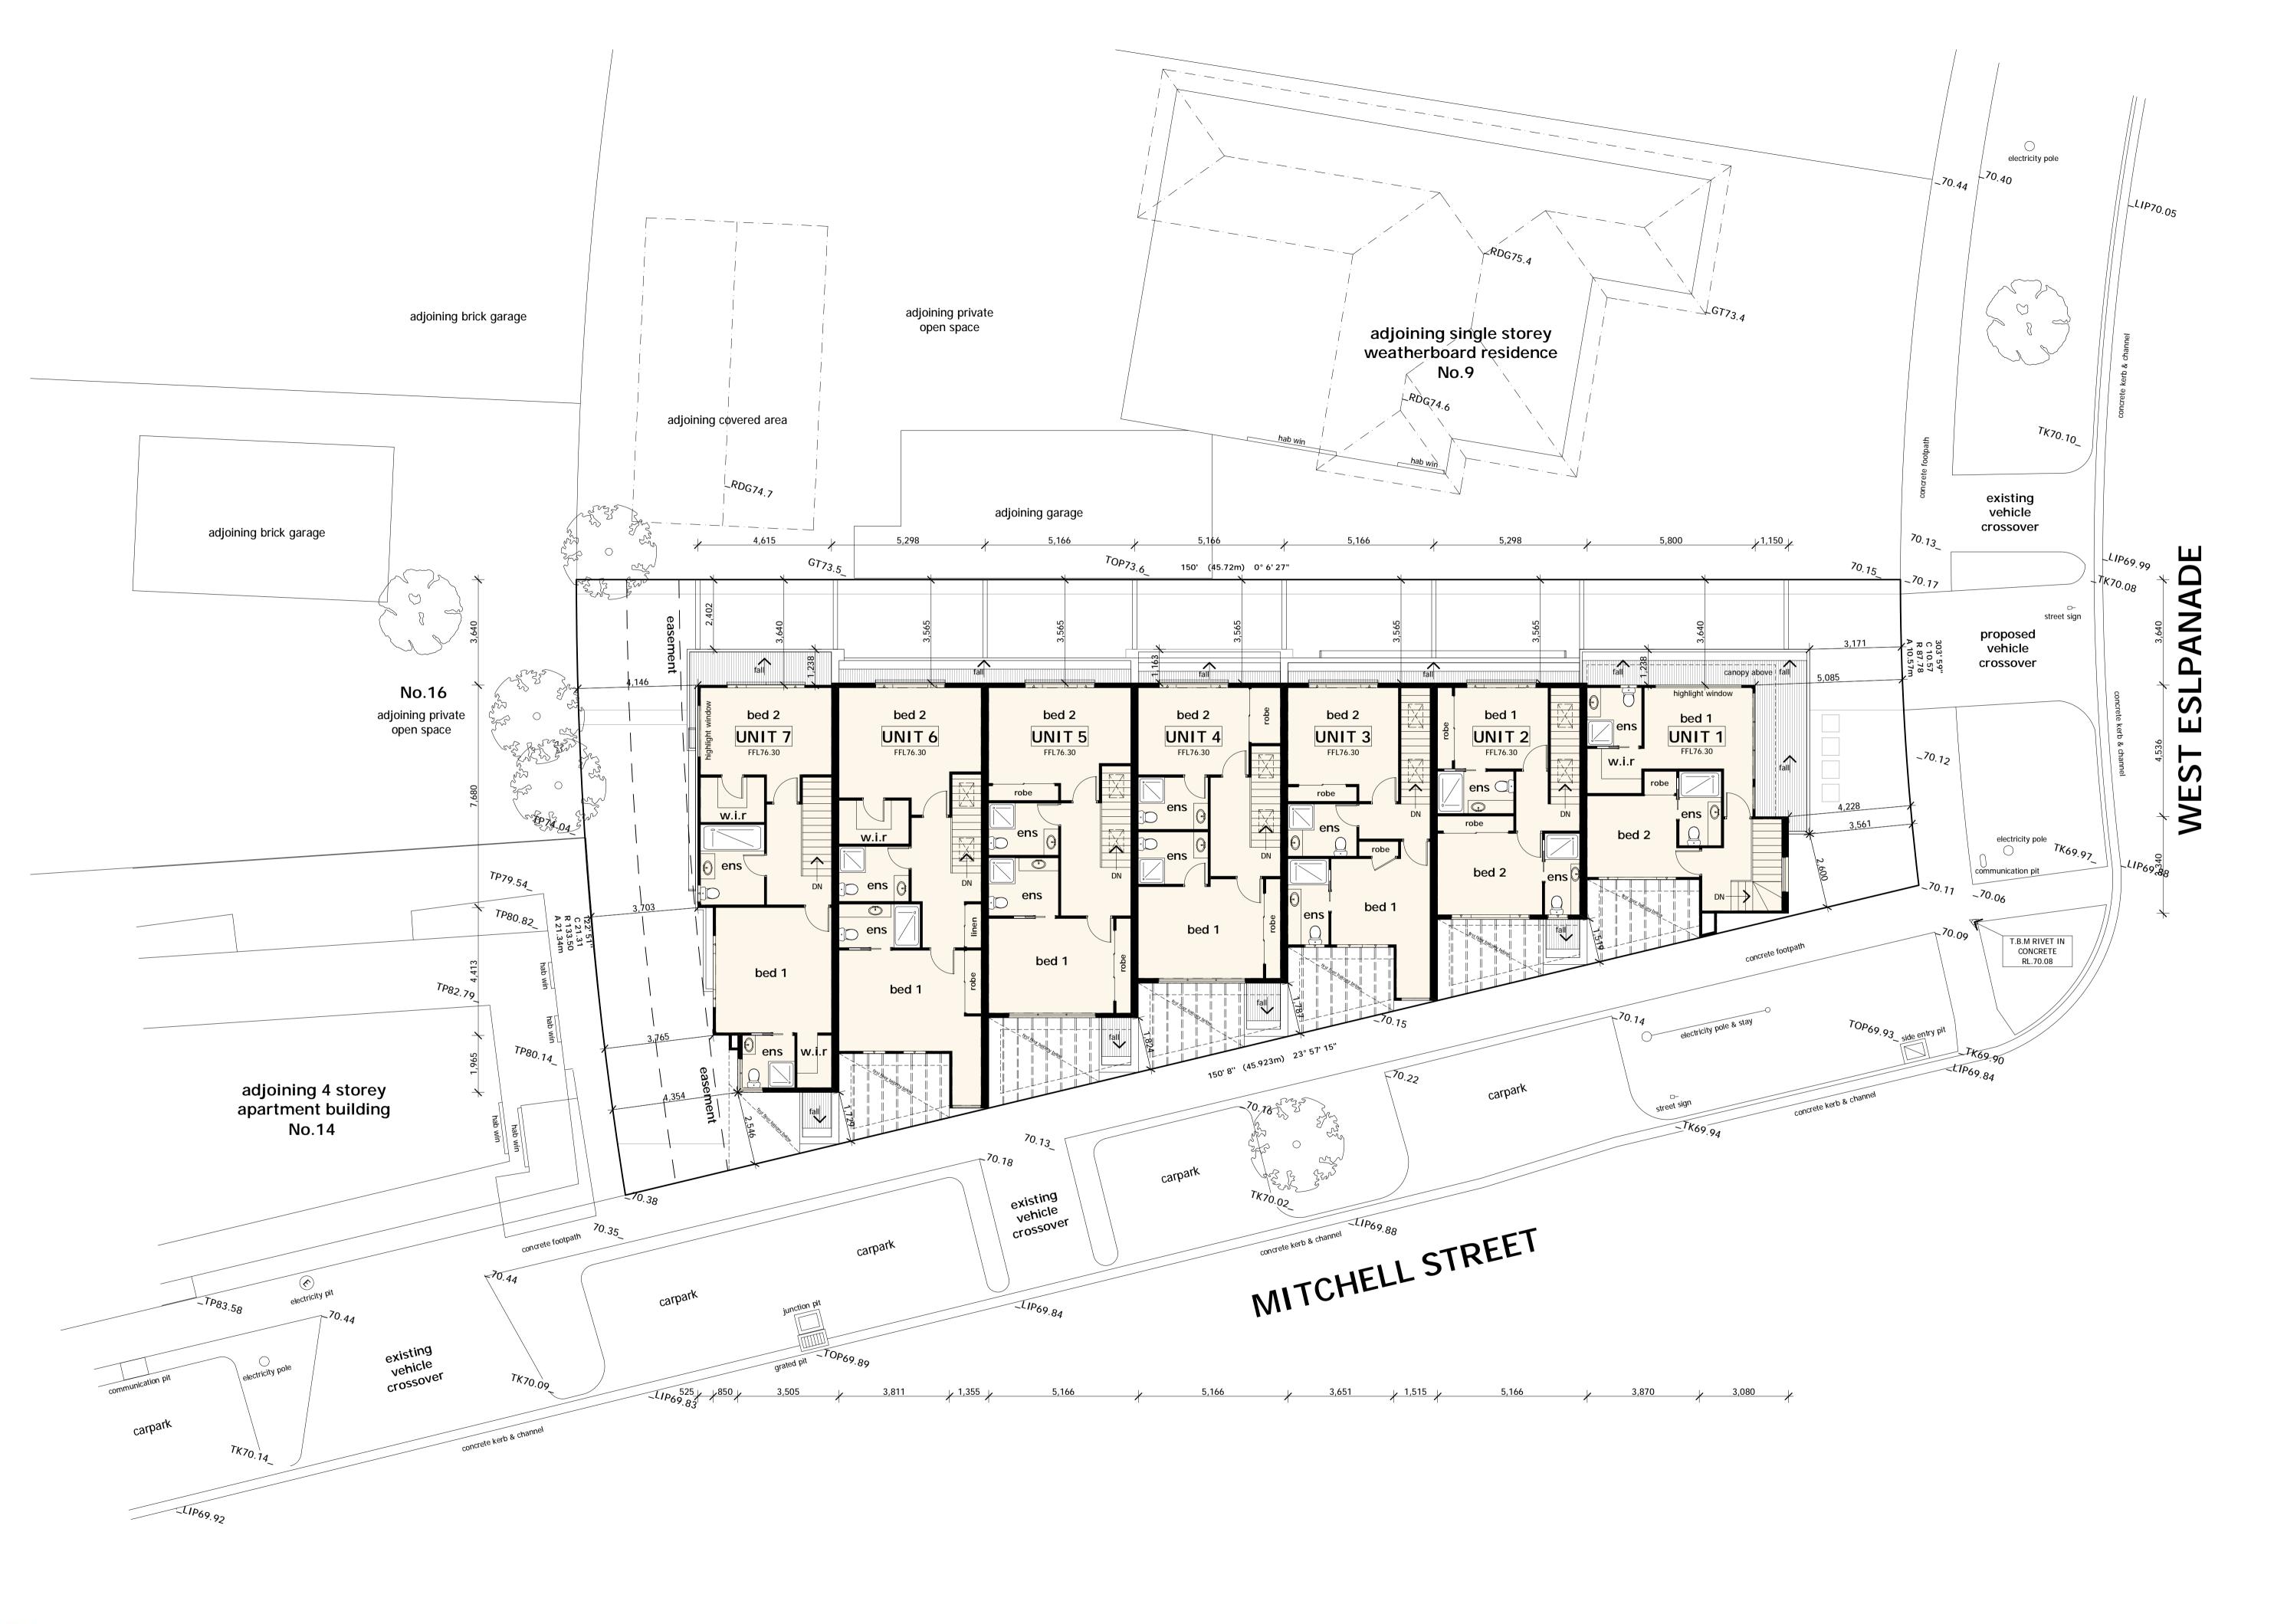

proposed: UNIT DEVELOPMENT 7 WEST ESPLANADE ST ALBANS, VIC 3021 job no: **8882336** date: **19/12/2019** 

XPRESSEUILDING www.xpressbuildingdesign.com.au info@xpressbuildingdesign.com.au © copyright 2019 these drawings are not to be copied in part or in whole without the written consent of the author