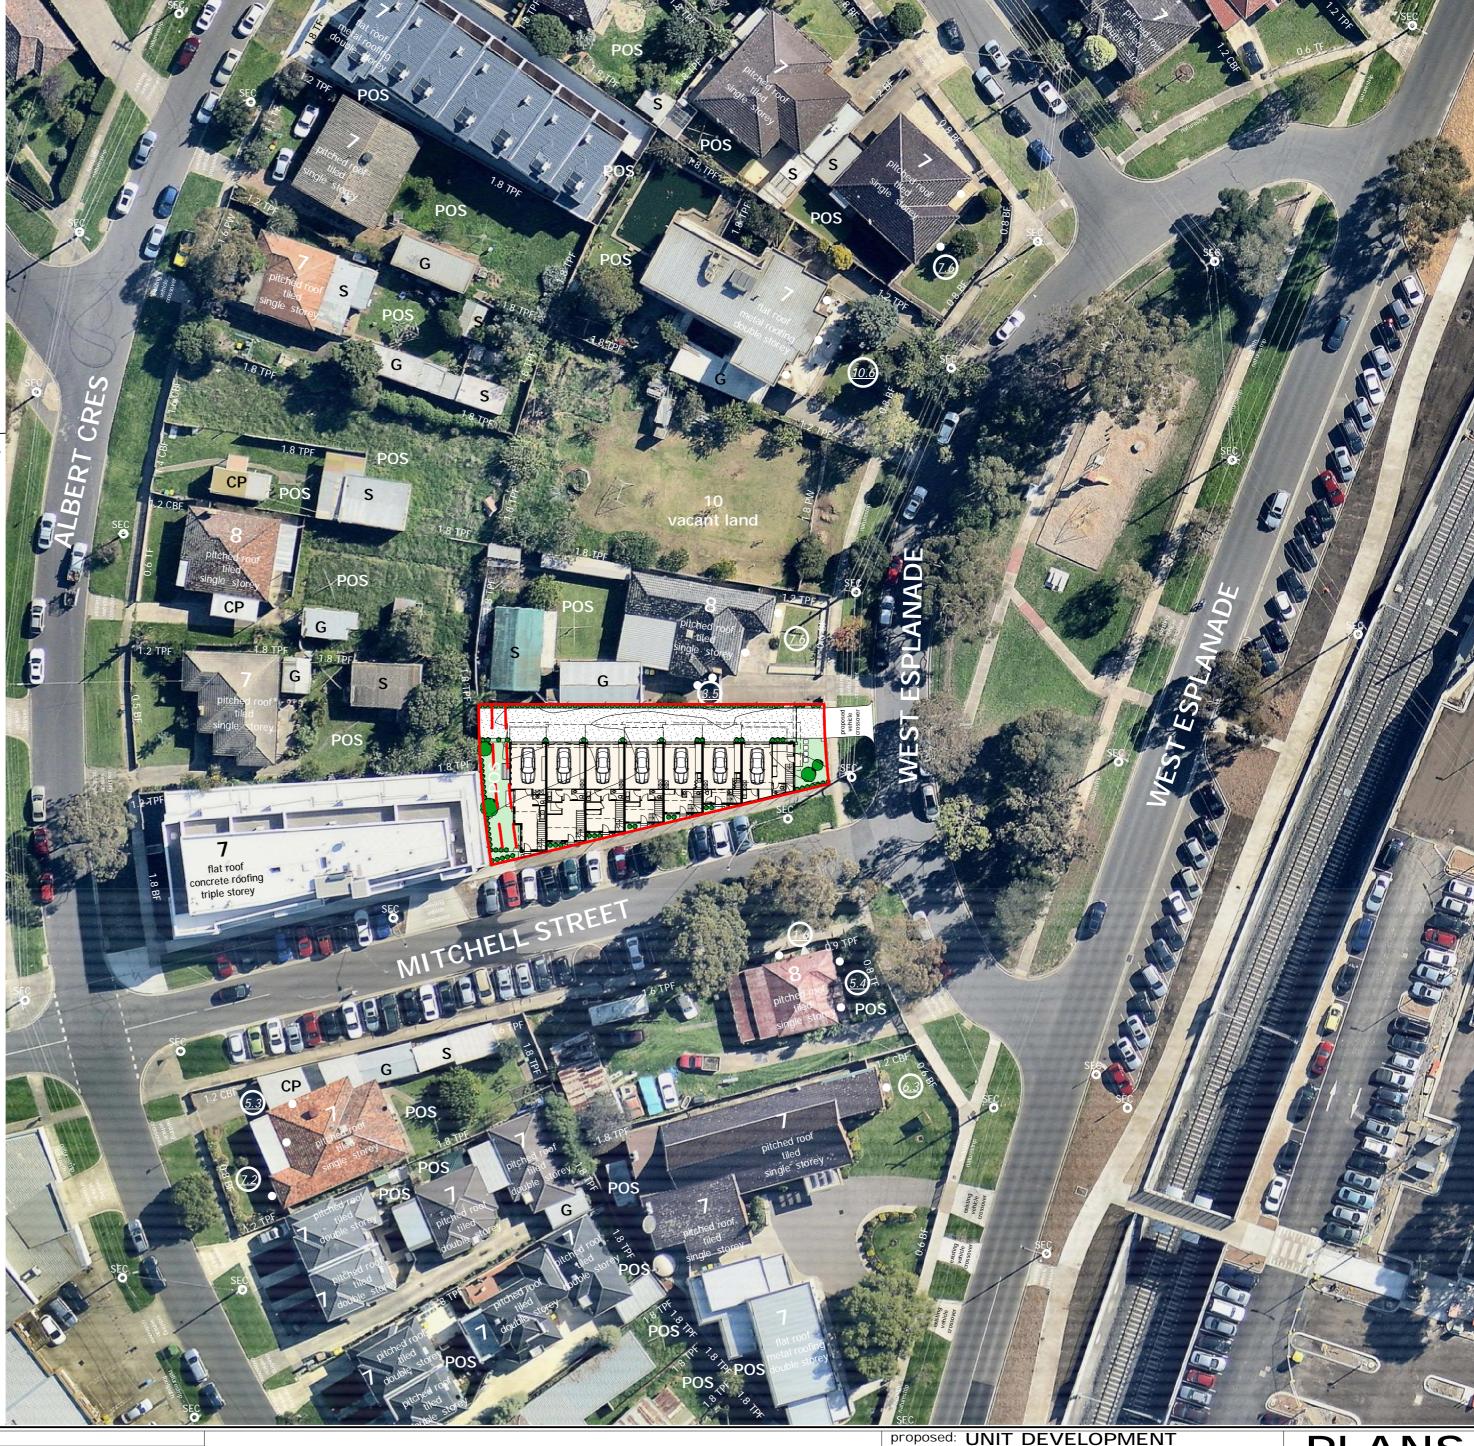

**BF** BRICK FENCE

> EXISTING VEHICLE CROSSING

P.O.S PRIVATE OPEN SPACE

HABITABLE ROOM WINDOWS

- \* ADJACENT PRIVATE OPEN SPACES TO BE PROTECTED FROM OVER LOOKING WITH A 1.8M HIGH FENCE & OBSUCRE GLAZING TO OVERLOOKING WINDOWS
- \* MATERIALS, COLOURS AND TEXTURES ARE SELECTED TO HIGHLIGHT THE ARCHITECTURAL FORMS AND REFLECT THE ADJACENT DWELLINGS & THE PREVAILING CHARACTER OF THE AREA
- \* CREATE PRIVATE NORTH FACING COURTYARDS FOR ALL RESIDENCES, AND NORTH FACING LIVING AREAS
- \* BREAK UP LARGE FORMS WITH ARTICULATED DIMENSIONS IN PLAN AND ELEVATIONS TO MAINTAIN A SCALE RELATIVE TO ADJOINING BUILDINGS
- \* SETBACK MAINTAINED AT 4.00 METERS SIMILAR TO THE ADJOINING PROPERTIES

Xpress Building Design
2/79 Main Road West
St. Albans VIC 3021
P: 03 9310 8800
F: 03 9310 8080
m 0403 063 917
www.xpressbuildingdesign.com.au
info@xpressbuildingdesign.com.au
© copyright 2019 these drawings are not to be copied in part or in whole without the written consent of the author

proposed: UNIT DEVELOPMENT
at: 7 WEST ESPLANADE
ST ALBANS, VIC 3021
job no: 8882336 date: 12/18/2019

**PLANS** 

XPRESSEUILDING

St. Albans VIC 3021
P: 03 9310 8800
F: 03 9310 8080 www.xpressbuildingdesign.com.au info@xpressbuildingdesign.com.au © copyright 2019 these drawings are not to be copied in part or in whole without the written consent of the author